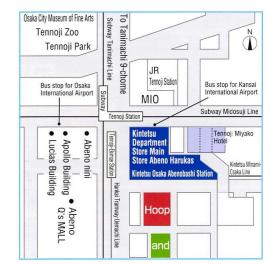

## Kintetsu Department Store (Main Store Abeno Harukas)

| •                  | ·                                                        |
|--------------------|----------------------------------------------------------|
| Meeting Point      | B1F Information Counter                                  |
| Address            | 1-1-43 Abenosuji, Abeno-ku,<br>Osaka 545-8545            |
| Nearest<br>Station | JR Tennoji, Subway Tennoji,<br>Kintetsu Osaka Abenobashi |
| Phone              | +81-6-6624-1111                                          |