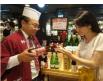

### Discover Food Department

Kintetsu Department Store

- FOOD SPECIALIST guide you to the food market of the department store.
- Get advice on Japanese food choices and souvenirs!
- Enjoy tasting some foods and drinks!
- Need Passport for tax refund.

### **BASIC ROUTE**

- Meet the FOOD SPECIALIST at the department store
- Receive "FLOOR GUIDE" and "GUEST COUPON"
- Get assistance on using cloak service (option)

Explore Japanese Ingredients

- Meat, Fish, Fruit, Vegetable, Japanese pickle, Sushi, Sake
- Japanese tea, Seaweed, Soup stock, Soy sauce, Rice, Tsukudani
- Japanese confectionery
  - \*You can enjoy tasting some foods and drinks